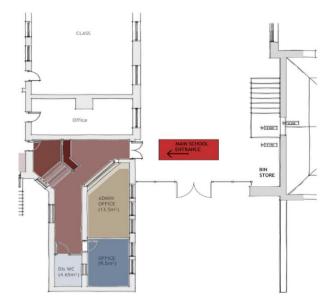

Safety is always paramount and I am writing with some very exciting news for our school. Work will begin on a new office area in the summer term. Our Year 3 cloakroom area will become our new main office. This will increase the safety and security of our school site as well as meeting the requirements of a fully functioning 21<sup>st</sup> Century school office. The girls' toilets will be relocated to the Year 4 cloakroom area and we will have toilets and cloakrooms installed upstairs for our Year 5 and 6 children. I am very grateful to the governors for all their hard work over the last few

months to scrutinise and discuss plans with the architect and Project Manager. You may already have noticed the positive impact the changes are having. No more deliveries on our drive, as all these are now made to our new secure delivery entrance on Carlton Avenue. The playground will have a boundary fence installed across the drive this summer, whilst still allowing gated access for emergency vehicles. I have included a small section of the new plans. I hope you get chance to see the changes unfolding over the next few months.