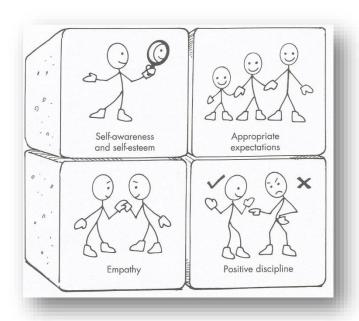

## Nurture Programme.

This is delivered each term for 10 weeks by two members of staff;

Miss Townend and Mrs Mowbray.

The programme supports families with:

- Parent and Carer self-care and well-being
- Appropriate boundaries and expectations.
- Self-awareness.
- Empathy.
- Positive "discipline".